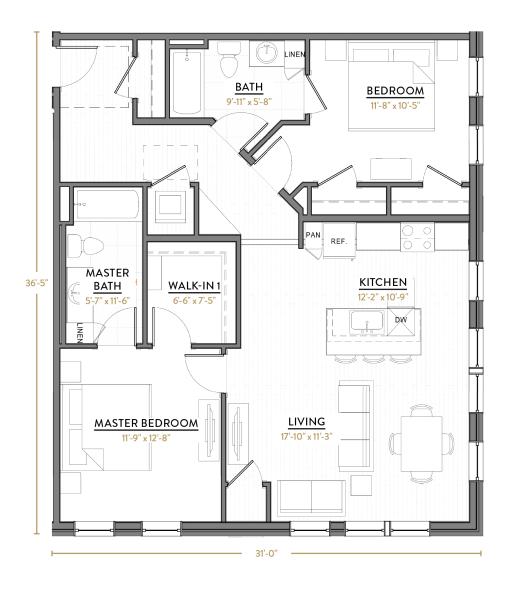

### **B2**

2 BEDROOMS 2 BATHS 1,129 SQ FT

@CenterSquareLofts #LIVECentered777

@CenterSquareLofts #LIVECentered777