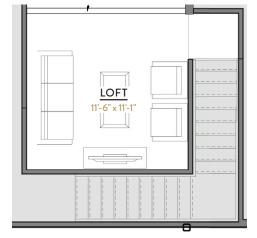

# **B1 Loft Lower**

2 BEDROOMS 2 BATHS 1,055 SQ FT

**B1 Loft Upper** 157 SQ FT

@CenterSquareLofts #LIVECentered777

#### 1 BEDROOM 1 BATH **LOWER UPPER** 1033 SQ FT FLOOR 5 LIVING BEDROOM FLOOR 4 15'-10" x 14'-10 WALL BELOW STAIR 31'-0" 31'-0" FLOOR 3 KITCHEN 11'-4" x 15'-2' FLOOR 2 **BATH** POWDER 8'-6" x 9'-8" ROOM AN FLOOR 1 16'-10" 16'-10" GROUND