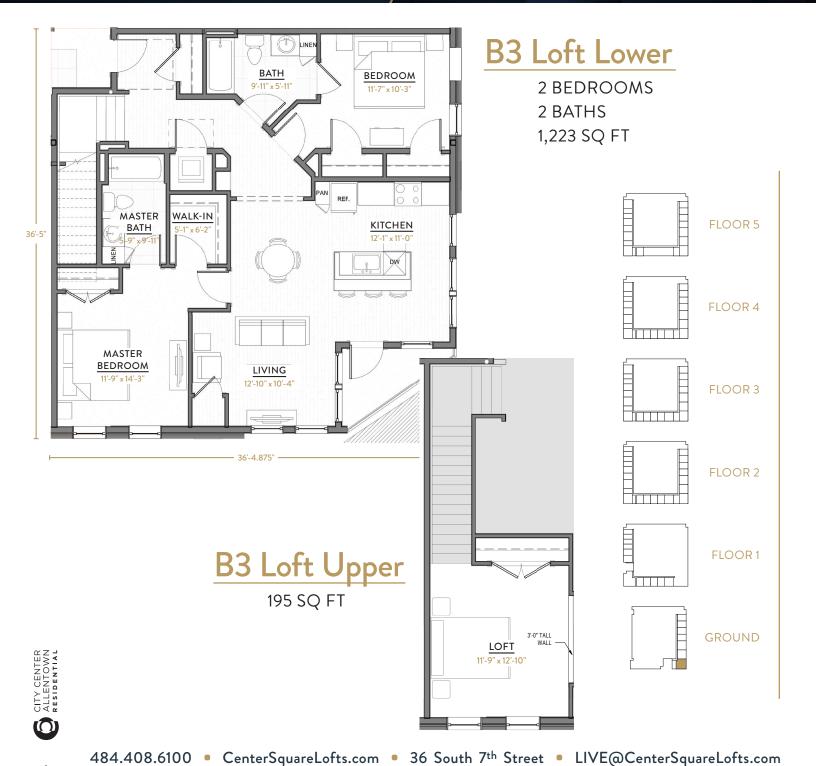

# **B1 Loft Lower**

2 BEDROOMS 2 BATHS 1,055 SQ FT

**B1 Loft Upper** 157 SQ FT

@CenterSquareLofts #LIVECentered777