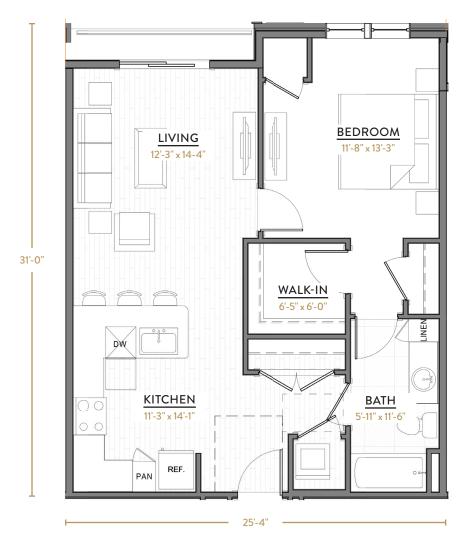

### A2

1 BEDROOM 1 BATH 740 SQ FT

@CenterSquareLofts #LIVECentered777

2 BEDROOMS 2 BATHS 1,055 SQ FT

@CenterSquareLofts #LIVECentered777