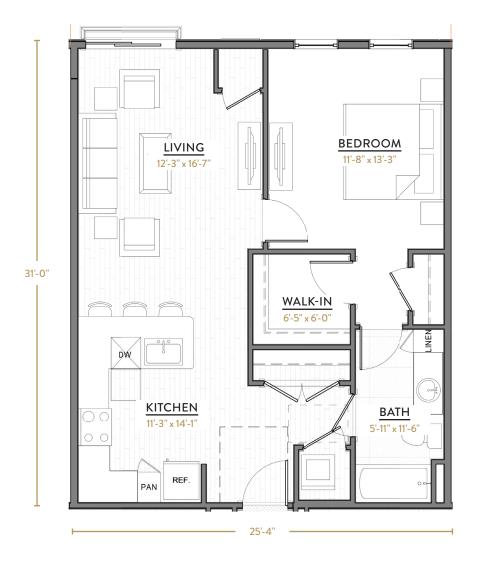

### A1.1

1 BEDROOM 1 BATH 765 SQ FT

@CenterSquareLofts #LIVECentered777

A1.2

1 BEDROOM 1 BATH 791 SQ FT

@CenterSquareLofts #LIVECentered777

## A1.3

1 BEDROOM 1 BATH 791 SQ FT

@CenterSquareLofts #LIVECentered777