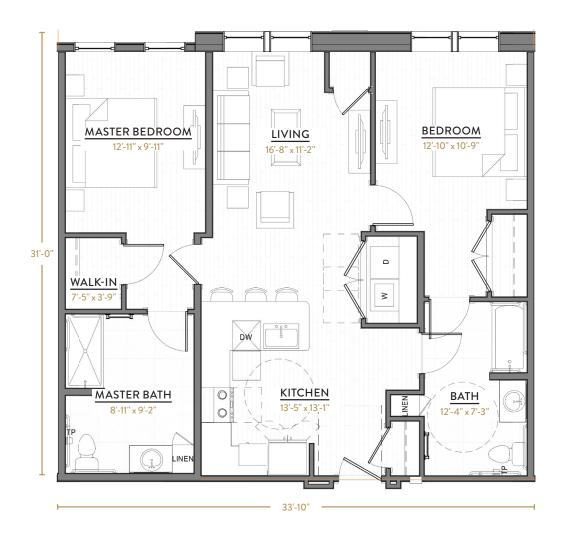

### **B2**

2 BEDROOMS 2 BATHS 1,129 SQ FT

@CenterSquareLofts #LIVECentered777

@CenterSquareLofts #LIVECentered777