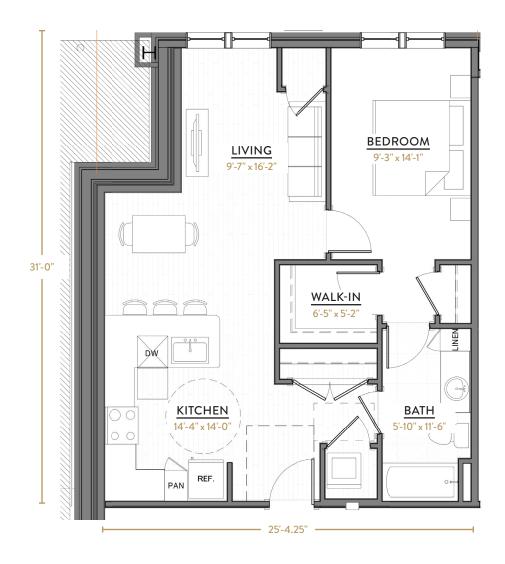

### A1.1

1 BEDROOM 1 BATH 765 SQ FT

@CenterSquareLofts #LIVECentered777

A1.2

1 BEDROOM 1 BATH 791 SQ FT

@CenterSquareLofts #LIVECentered777

## A1.3

1 BEDROOM 1 BATH 791 SQ FT

@CenterSquareLofts #LIVECentered777

## A1.4

1 BEDROOM 1 BATH 765 SQ FT

@CenterSquareLofts #LIVECentered777

### A1.5

1 BEDROOM 1 BATH 765 SQ FT

@CenterSquareLofts #LIVECentered777

## A1.6

1 BEDROOM 1 BATH 791 SQ FT

@CenterSquareLofts #LIVECentered777

# A1.7

1 BEDROOM 1 BATH 765 SQ FT

@CenterSquareLofts #LIVECentered777