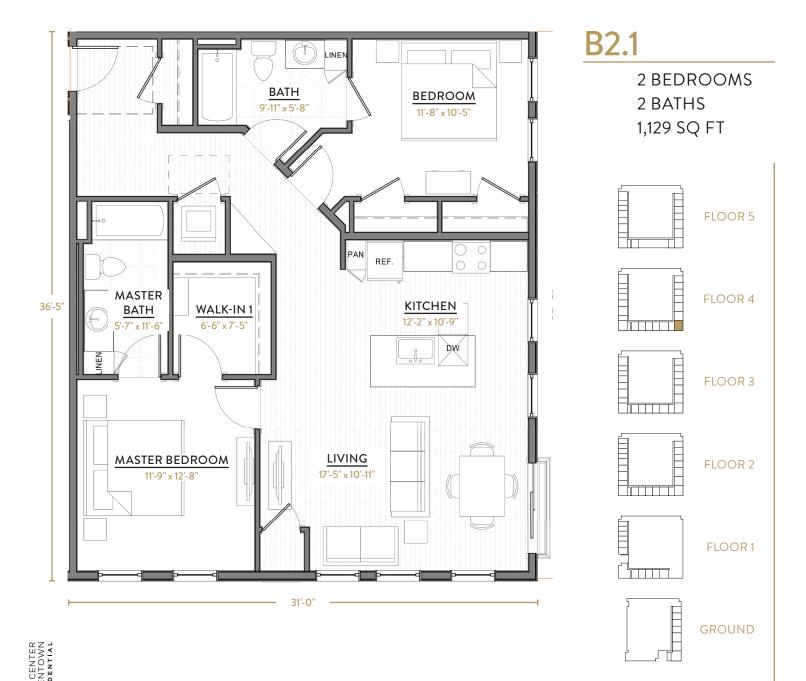

### **B2**

2 BEDROOMS 2 BATHS 1,129 SQ FT

@CenterSquareLofts #LIVECentered777

@CenterSquareLofts #LIVECentered777