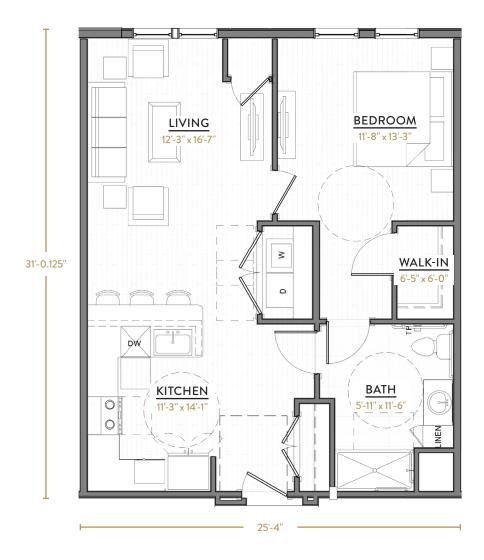

### A1.1

1 BEDROOM 1 BATH 765 SQ FT

@CenterSquareLofts #LIVECentered777

A1.2

1 BEDROOM 1 BATH 791 SQ FT

@CenterSquareLofts #LIVECentered777

## A1.3

1 BEDROOM 1 BATH 791 SQ FT

@CenterSquareLofts #LIVECentered777