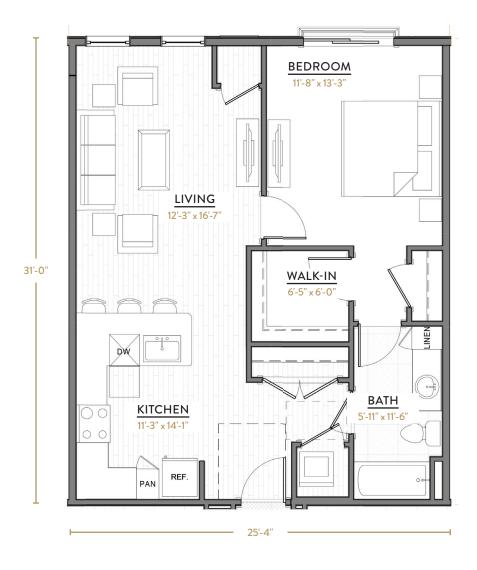

### A1.1

1 BEDROOM 1 BATH 765 SQ FT

@CenterSquareLofts #LIVECentered777

A1.2

1 BEDROOM 1 BATH 791 SQ FT

@CenterSquareLofts #LIVECentered777