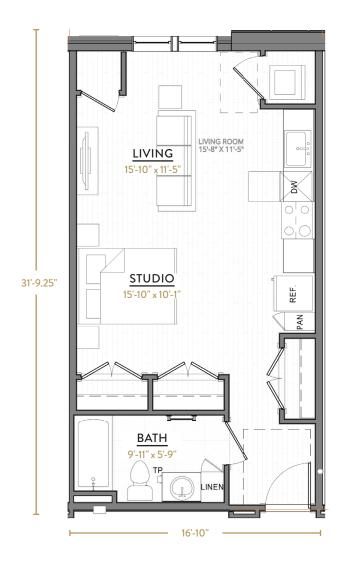

STUDIO 1 BATH 526 SQ FT

@CenterSquareLofts #LIVECentered777

**STUDIO** 1 BATH 556 SQ FT

@CenterSquareLofts #LIVECentered777