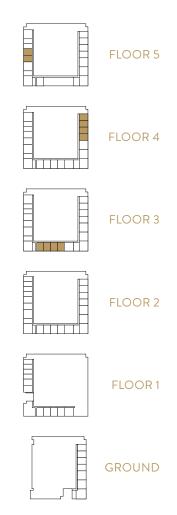

#### 1 BEDROOM 1 BATH **LOWER UPPER** 1033 SQ FT FLOOR 5 LIVING BEDROOM FLOOR 4 15'-10" x 14'-10 WALL BELOW STAIR 31'-0" 31'-0" FLOOR 3 KITCHEN 11'-4" x 15'-2' FLOOR 2 **BATH** POWDER 8'-6" x 9'-8" ROOM AN FLOOR 1 16'-10" 16'-10" GROUND