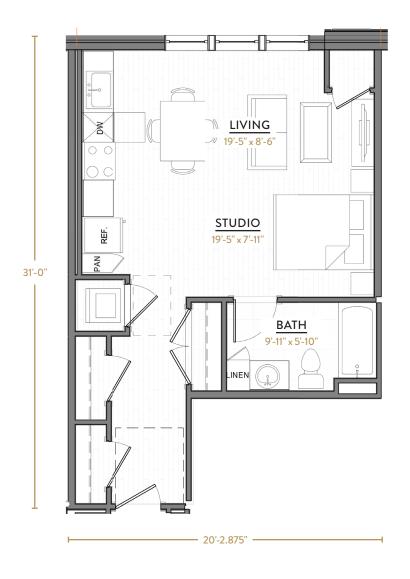

# S2-ADA

**STUDIO** 1 BATH 558 SQ FT

企

@CenterSquareLofts #LIVECentered777

**S2.1** 

STUDIO 1 BATH 555 SQ FT

@CenterSquareLofts #LIVECentered777