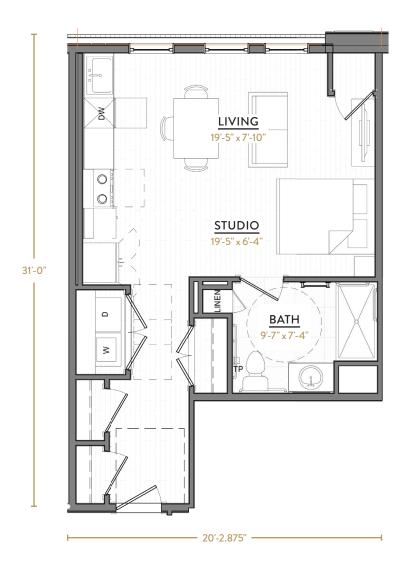

STUDIO 1 BATH 526 SQ FT

@CenterSquareLofts #LIVECentered777

**STUDIO** 1 BATH 556 SQ FT

@CenterSquareLofts #LIVECentered777