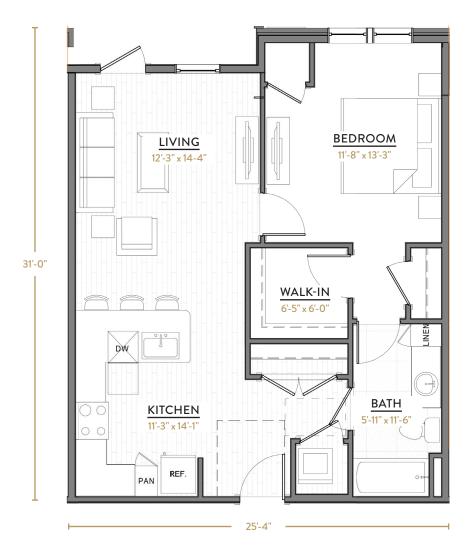

### A1.1

1 BEDROOM 1 BATH 765 SQ FT

@CenterSquareLofts #LIVECentered777

A1.2

1 BEDROOM 1 BATH 791 SQ FT

@CenterSquareLofts #LIVECentered777

## A1.3

1 BEDROOM 1 BATH 791 SQ FT

@CenterSquareLofts #LIVECentered777