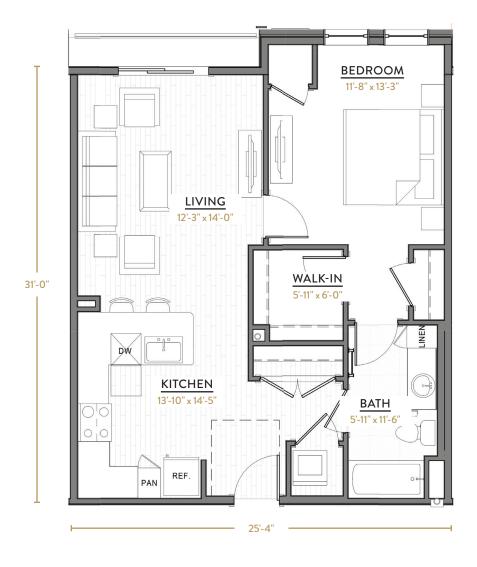

#### 1 BEDROOM 1 BATH **LOWER UPPER** 1033 SQ FT FLOOR 5 LIVING BEDROOM FLOOR 4 15'-10" x 14'-10 WALL BELOW STAIR 31'-0" 31'-0" FLOOR 3 KITCHEN 11'-4" x 15'-2' FLOOR 2 **BATH** POWDER 8'-6" x 9'-8" ROOM AN FLOOR 1 16'-10" 16'-10" GROUND