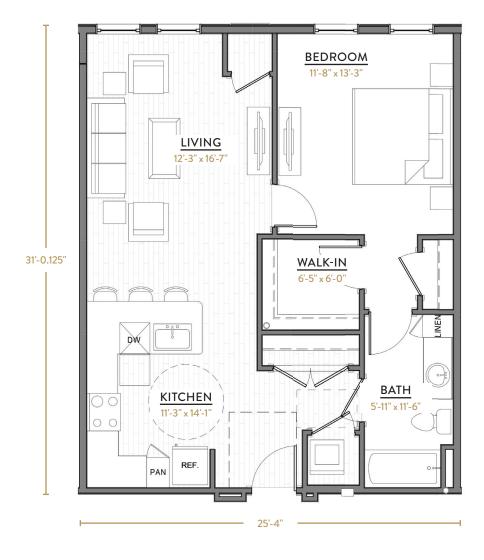

### A1.1

1 BEDROOM 1 BATH 765 SQ FT

@CenterSquareLofts #LIVECentered777

A1.2

1 BEDROOM 1 BATH 791 SQ FT

@CenterSquareLofts #LIVECentered777

## A1.3

1 BEDROOM 1 BATH 791 SQ FT

@CenterSquareLofts #LIVECentered777