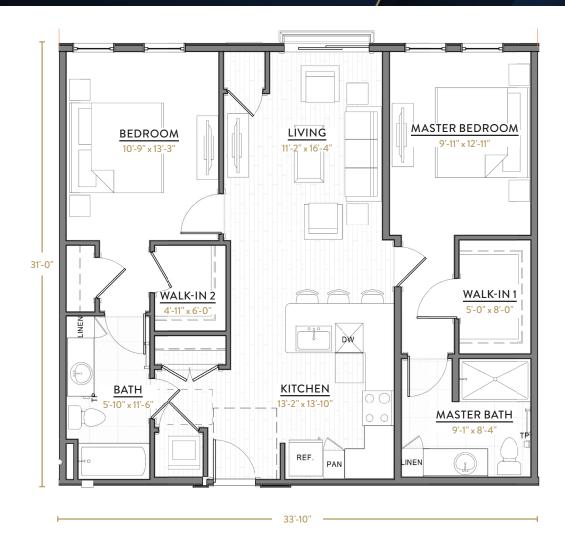

## **B2.2**

2 BEDROOMS 2 BATHS 1,129 SQ FT

@CenterSquareLofts #LIVECentered777

@CenterSquareLofts #LIVECentered777

S<sub>1</sub>

STUDIO 1 BATH 528 SQ FT

@CenterSquareLofts #LIVECentered777

**S1.1** 