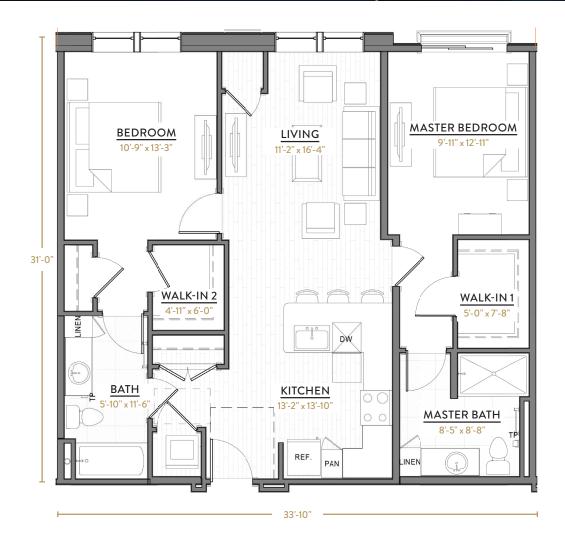

### **B2**

2 BEDROOMS 2 BATHS 1,129 SQ FT

@CenterSquareLofts #LIVECentered777

@CenterSquareLofts #LIVECentered777