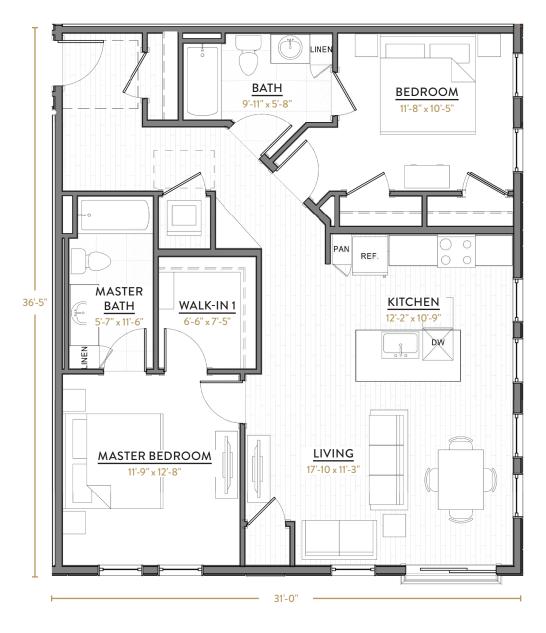

### **B2**

2 BEDROOMS 2 BATHS 1,129 SQ FT

@CenterSquareLofts #LIVECentered777

@CenterSquareLofts #LIVECentered777