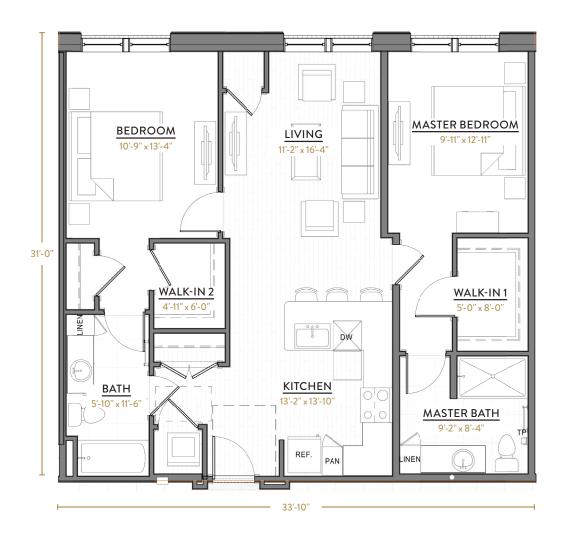

### **B1-ADA**

2 BEDROOMS 2 BATHS 1,055 SQ FT

@CenterSquareLofts #LIVECentered777