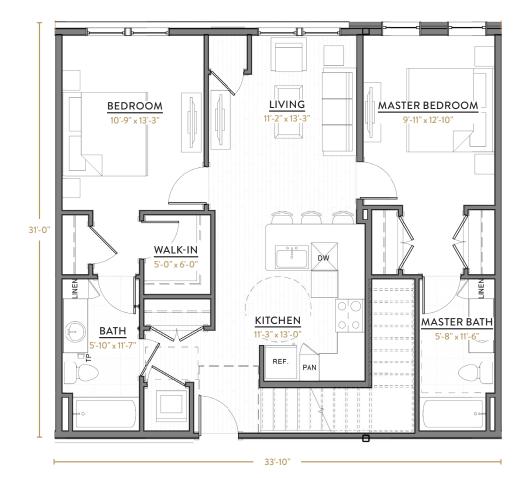

# **B1 Loft Lower**

2 BEDROOMS 2 BATHS 1,055 SQ FT

**B1 Loft Upper** 157 SQ FT

@CenterSquareLofts #LIVECentered777