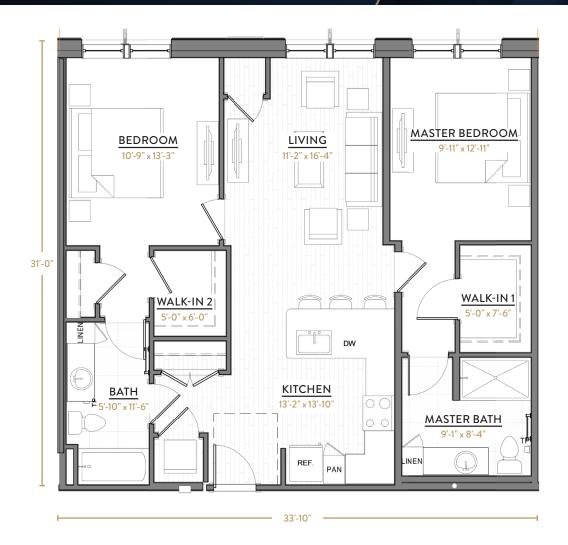

### **B2**

2 BEDROOMS 2 BATHS 1,129 SQ FT

@CenterSquareLofts #LIVECentered777

@CenterSquareLofts #LIVECentered777