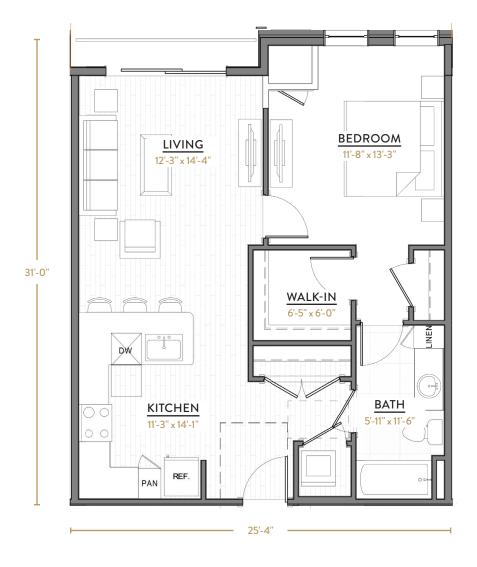

### A1.1

1 BEDROOM 1 BATH 765 SQ FT

@CenterSquareLofts #LIVECentered777

A1.2

1 BEDROOM 1 BATH 791 SQ FT

@CenterSquareLofts #LIVECentered777

## A1.3

1 BEDROOM 1 BATH 791 SQ FT

@CenterSquareLofts #LIVECentered777