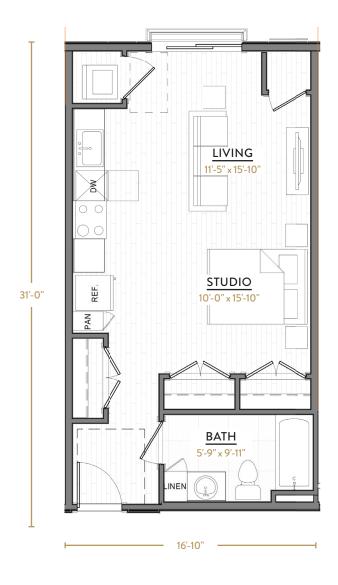

STUDIO 1 BATH 526 SQ FT

@CenterSquareLofts #LIVECentered777

**STUDIO** 1 BATH 556 SQ FT

@CenterSquareLofts #LIVECentered777